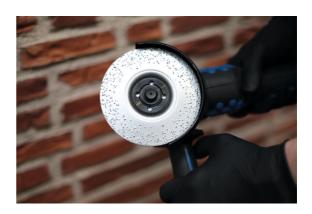

## **Tungsten Grinding Disc 115mm**

A 4 1/2" (115mm) hard grinding disc for use on rough concrete, fibreglass, tiles, wood, stone, brickwork, glass, plastic and laminates. Ideal for the rapid removal and shaping of material, also useful for the removal of paint and graffiti.

## **Additional Information**

- Fits any 115mm (4 1/2") angle grinder with a bore diameter of 22mm.
- RPM range: 1000 2500rpm.
- For use on rough concrete, fibreglass, tiles, wood, stone, brickwork, glass, plastic and laminates.
- · Manufactured from tungsten carbide.
- Suitable for use with Laser Tools Cordless Angle Grinder please see Part No. 8010.