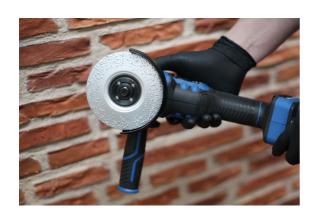

## **Tungsten Grinding Disc 115mm**

A 4 1/2" (115mm) hard grinding disc for use on rough concrete, fibreglass, tiles, wood, stone, brickwork, glass, plastic and laminates. Ideal for the rapid removal and shaping of material, also useful for the removal of paint and graffiti.

## **Additional Information**

- Fits any 115mm (4 1/2") angle grinder with a bore diameter of 22mm.
- RPM range: 1000 2500rpm.
- For use on rough concrete, fibreglass, tiles, wood, stone, brickwork, glass, plastic and laminates.
- · Manufactured from tungsten carbide.
- Suitable for use with Laser Tools Cordless Angle Grinder please see Part No. 8010.