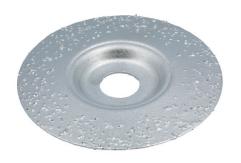

## **Tungsten Grinding Disc 115mm**

A 4 1/2" (115mm) hard grinding disc for use on rough concrete, fibreglass, tiles, wood, stone, brickwork, glass, plastic and laminates. Ideal for the rapid removal and shaping of material, also useful for the removal of paint and graffiti.

## **Additional Information**

- Fits any 115mm (4 1/2") angle grinder with a bore diameter of 22mm.
- RPM range: 1000 2500rpm.
- For use on rough concrete, fibreglass, tiles, wood, stone, brickwork, glass, plastic and laminates.
- · Manufactured from tungsten carbide.
- Suitable for use with Laser Tools Cordless Angle Grinder please see Part No. 8010.