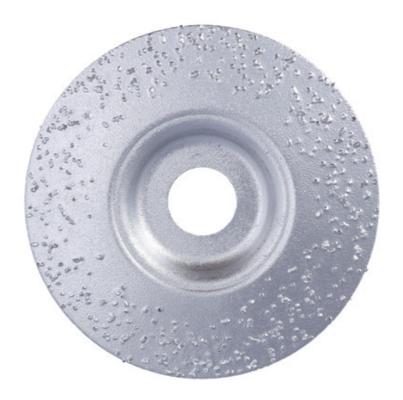

## **Tungsten Grinding Disc 115mm**

A 4 1/2" (115mm) hard grinding disc for use on rough concrete, fibreglass, tiles, wood, stone, brickwork, glass, plastic and laminates. Ideal for the rapid removal and shaping of material, also useful for the removal of paint and graffiti.

## **Additional Information**

- Fits any 115mm (4 1/2") angle grinder with a bore diameter of 22mm.
- RPM range: 1000 2500rpm.
- For use on rough concrete, fibreglass, tiles, wood, stone, brickwork, glass, plastic and laminates.
- · Manufactured from tungsten carbide.
- Suitable for use with Laser Tools Cordless Angle Grinder please see Part No. 8010.