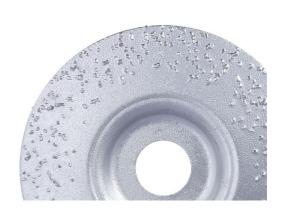

## **Tungsten Grinding Disc 115mm**

A 4 1/2" (115mm) hard grinding disc for use on rough concrete, fibreglass, tiles, wood, stone, brickwork, glass, plastic and laminates. Ideal for the rapid removal and shaping of material, also useful for the removal of paint and graffiti.

## **Additional Information**

- Fits any 115mm (4 1/2") angle grinder with a bore diameter of 22mm.
- RPM range: 1000 2500rpm.
- For use on rough concrete, fibreglass, tiles, wood, stone, brickwork, glass, plastic and laminates.
- · Manufactured from tungsten carbide.
- Suitable for use with Laser Tools Cordless Angle Grinder please see Part No. 8010.